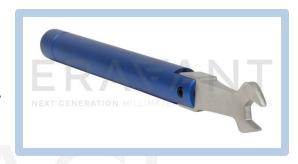

### **Description:**

**Model SCH-08008-S1** is a torque wrench with a hex size of 5/16 inches and a torque of  $8.0 \pm 0.15$  inch-pounds  $(0.90 \pm 0.02 \text{ Nm})$ . This torque wrench is used to properly tighten or loosen SMA, 2.92 mm (K), 2.4 mm, 1.85 mm (V), and 1.35 mm (E) male type coax connectors and is highly recommended in order to prevent damage to the

#### **Features:**

- 5/16" Hex Size
- 8.0 ± 0.15 inch-pounds (0.90 ± 0.02 Nm)
  Torque

### **Mechanical Specifications:**

| Item            | Specification                                                          |
|-----------------|------------------------------------------------------------------------|
| Hex Size        | 5/16"                                                                  |
| Preset Torque   | 8.0 ± 0.15 inch-pounds (0.90 ± 0.02 Nm)                                |
| Fit             | SMA, 2.92 mm (K), 2.4 mm, 1.85 mm (V), 1.35 mm (E) Male Coax Connector |
| Length          | 6.44"                                                                  |
| Handle Diameter | 0.56"                                                                  |
| Handle Color    | Various                                                                |
| Weight          | 3.0 Oz                                                                 |
| Outline         | CH-08008-S1                                                            |