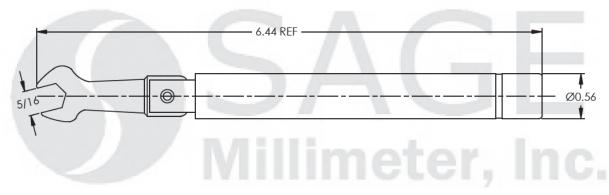

### **Mechanical Specifications:**

| Item            | Specification                                                          |
|-----------------|------------------------------------------------------------------------|
| Hex Size        | 5/16"                                                                  |
| Preset Torque   | 8.0 ± 0.15 inch-pounds (0.90 ± 0.02 Nm)                                |
| Fit             | SMA, 2.92 mm (K), 2.4 mm, 1.85 mm (V), 1.35 mm (E) Male Coax Connector |
| Length          | 6.44"                                                                  |
| Handle Diameter | 0.56"                                                                  |
| Handle Color    | Various                                                                |
| Weight          | 3.0 Oz                                                                 |
| Outline         | CH-08008-S1                                                            |

Mechanical Outline: (Unless otherwise specified, all dimensions are in inches [millimeters])