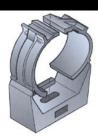

## **Product Description**

Clic Clamp, 1-1/4" RADIAFLEX polyamide black, halogen free fire class UL94HB

## Features/Benefits

Safe and efficient installation of RADIAFLEX® cable with clic-clamps. Simple mounting by using wall plugs and screws. Simply push in by hand, clamp will grip and lock by applying slight pressure.

| Technical Specifications         |                                                     |   |
|----------------------------------|-----------------------------------------------------|---|
| Product Line                     | Radiating Cable Accessories                         |   |
| Product Type                     | Hanger                                              | - |
| Hanger Type                      | Clic clamp                                          | - |
| Transmission Line Type           | RLF*<br>RLK*<br>RLV*<br>RAY*114-50*A<br>RCF114-50*A | - |
| Cable Type                       | Radiating Cable                                     | _ |
| Cable Size                       | 1-1/4"                                              | _ |
| Number of Cable / Waveguide Runs | 1                                                   | - |
| Color                            | Black                                               | - |
| Material                         | Polyamide                                           | _ |
| Fire Class                       | UL94 HB                                             | - |
| Installation Temperature, °C(°F) | -20 to 80 (-4 to 176 )                              | _ |
| Operation Temperature, °C(°F)    | -50 to 85 (-58 to 185 )                             | _ |
| Storage Temperature, °C(°F)      | -50 to 85 (-58 to 185 )                             | - |
| Package Quantity                 | 100                                                 | - |