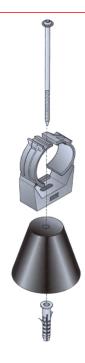

## **Product Description**

Clic Clamp, 1-1/4" RADIAFLEX polyamide black, halogen free fire class UL94HB

## Features/Benefits

Safe and efficient installation of RADIAFLEX® cable with clic-clamps. Simple mounting by using wall plugs and screws. Simply push in by hand, clamp will grip and lock by applying slight pressure.

| Technical Specifications         |                                                     |   |
|----------------------------------|-----------------------------------------------------|---|
| Product Line                     | Radiating Cable Accessories                         |   |
| Product Type                     | Hanger                                              | - |
| Hanger Type                      | Clic clamp                                          | - |
| Transmission Line Type           | RLF*<br>RLK*<br>RLV*<br>RAY*114-50*A<br>RCF114-50*A | - |
| Cable Type                       | Radiating Cable                                     | _ |
| Cable Size                       | 1-1/4"                                              | _ |
| Number of Cable / Waveguide Runs | 1                                                   | - |
| Color                            | Black                                               | - |
| Material                         | Polyamide                                           | _ |
| Fire Class                       | UL94 HB                                             | - |
| Installation Temperature, °C(°F) | -20 to 80 (-4 to 176 )                              | _ |
| Operation Temperature, °C(°F)    | -50 to 85 (-58 to 185 )                             | _ |
| Storage Temperature, °C(°F)      | -50 to 85 (-58 to 185 )                             | - |
| Package Quantity                 | 100                                                 | - |