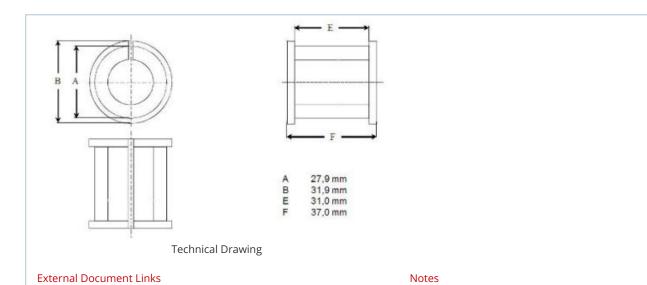

## **Technical features**

| GENERAL SPECIFICATIONS              |         |                                       |  |
|-------------------------------------|---------|---------------------------------------|--|
| Product Line                        |         | Coaxial Cable Accessories             |  |
|                                     |         | Hybrid Cable Accessories              |  |
| Product Type                        |         | Hanger                                |  |
| Hanger Type                         |         | RSB-Clip (incl. clamp lining)         |  |
| Transmission Line Type              |         | SCF12                                 |  |
| Cable Type                          |         | Superflexible Coaxial Foam Dielectric |  |
|                                     |         | Ultraflexible Coaxial Foam Dielectric |  |
| MECHANICAL SPECIFICATIONS           |         |                                       |  |
| Cable Size                          |         | 1/2                                   |  |
| Number of Cable / Waveguide<br>Runs |         | 1                                     |  |
| Material                            |         | Clamp: Stainless steel                |  |
|                                     |         | Clamp lining: EPDM rubber             |  |
| Drill Hole Size                     | mm (in) | 8 (0.315)                             |  |
| ACCESSORIES                         |         |                                       |  |
| Spare Part / Useful Accessories     |         | Cleat : RSB-310                       |  |
|                                     |         | Anchor bar fixation : RSB-315         |  |
| TEMPERATURE SPECIFICATIONS          |         |                                       |  |
| Operation Temperature               | °C (°F) | -50 to 85 (-58 to 185 )               |  |
| Storage Temperature                 | °C (°F) | -50 to 85 (-58 to 185 )               |  |
| PACKAGING INFORMATION               |         |                                       |  |
| Package Quantity                    |         | 10                                    |  |
| Weight per piece                    | kg (lb) | 0.038 (0.082)                         |  |
| Weight per kit                      | kg (lb) | 0.38 (0.82)                           |  |