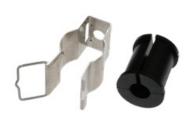

RSB -Clip with clamp lining for SCF12 cable

## FEATURES / BENEFITS

The RSB-Clip is designed for the installation of feeder cables from sizes 1/4""up to 1-5/8. The clip is a universal clamp device and can be used in many mounting configuration. The RSB-Clip is made of stainless steel. The hanger is resistant against all environmental influences. Due to the mechanical construction, a cable deformation is impossible. Therefore, a deterioration of the electrical properties is avoided.