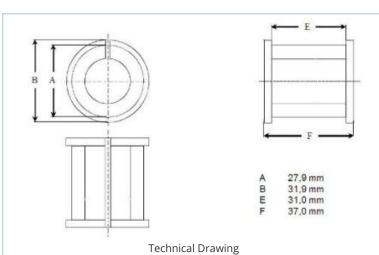

#### **MECHANICAL SPECIFICATIONS**

| Cable Size                          | 1/2         |
|-------------------------------------|-------------|
| Number of Cable / Waveguide<br>Runs | 1           |
| Material                            | EPDM rubber |