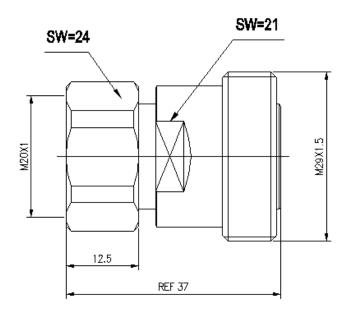

-----------|-----------------|--------------------------------|----------------------|
| Shell          | Brass (HPb59-1) | Ternary Alloy or Silver Plated | 2μ                   |
| Out conductor  | Brass (HPb59-1) | Ternary Alloy or Silver Plated | 2μ                   |
| Connecting nut | Brass (HPb59-1) | Ternary Alloy or Nickel Plated | 2μ                   |
| Sealing        | Silicone rubber |                                |                      |
| Probe          | Brass (HPb59-1) | Silver Plated                  | 3μ                   |
| Insulator      | PTEF (SFX-1)    |                                |                      |

Working environment: Working temperature: -55~+155°, Relative moisture : 90%~95% (Temperature: 40±2℃) Atmospheric pressure: (70~106)Kpa.

## Dimensions:



## Mechanicalcharacteristics:

| Item Frequency range           |         | Specification 0~12GHz                 |  |
|--------------------------------|---------|---------------------------------------|--|
|                                |         |                                       |  |
| Outer conductor                | ≤1.5 mΩ |                                       |  |
| Insulation resistance          |         | ≥10000MΩ                              |  |
| Withstanding voltage AC(V/min) |         | ≥3000V                                |  |
| VSWR                           |         | ≤1.08(0~3GHz)                         |  |
| PIM                            |         | <-160@2X43dBm (<-168@2X43dBm Typical) |  |
| Insertion Loss                 |         | ≤0.1dB