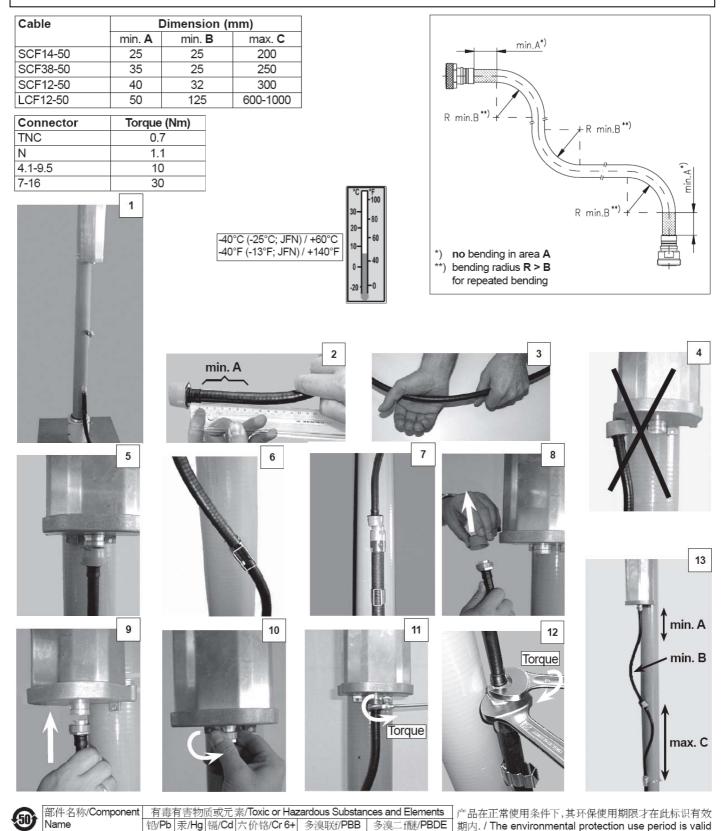

## Installation Instruction

2800102-с

for CELLFLEX<sup>®</sup> cables

SCF14-50, SCF38-50, SCF12-50, LCF12-50

These instructions are written for qualified and experienced personnel. Please study them carefully before starting any work. Any liability or responsibility for the results of improper or unsafe installation practices is disclaimed. Please respect valid environmental regulations for assembly and waste disposal. Always make sure to use appropriate personal protection!

金属零件/metal parts

Х

0 0

0

0

if the product is used as intended.

0

In order to prevent Jumper cables against damaging e.g. due to cable movement by wind, it is strongly recommended to fix Jumper cables properly.