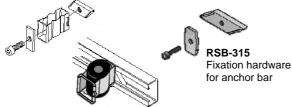

## BHA8-030-A

Consist of:

- 1 pc. Threaded bar M8 L=300mm A2
- 3 pc Hexagon Nut M8 A2
- 1 pc Washer 8.4 DIN 125 A2
- 2 pc Serrated washer 8x14
- 1 pc Washer 8.4x32x2 A2
- 1 pc. Insert for AC

With Fixation hardware (RSB-315) onto Anchor bar