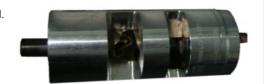

## Automated trimming tool, LCF 12 OMNI FIT Premium, Trim Series D01

Special trimming tool makes the OMNI FIT Premium D01 connector attachment easier. No further tools are required to prepare the cable for the connector attachment. This is due to the unique design of the trimming tool, which combines all necessary functions in one compact tool. It can be used for CELLFLEX® LCF12-50 foam dielectric cables.

#### FEATURES / BENEFITS

• Precision cable preparation tool
Always exact and repeatable trimming dimensions

• Intuitive use of tool

Easy and precise preparation of cables for connector installation

Long-lasting cutting blades
 Low maintenance costs

• Battery drill drive compatible Increased preparation speed

TRIM-LCF12-D01-A