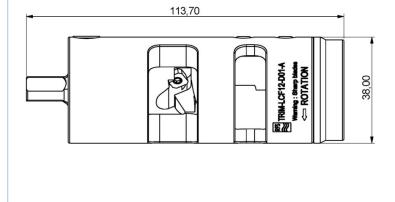

## **MECHANICAL SPECIFICATIONS**

| Material |         | Aluminium |
|----------|---------|-----------|
| Diameter | mm (in) | 38 (1.5)  |

• Battery drill drive compatible Increased preparation speed

TRIM-LCF12-D01-A