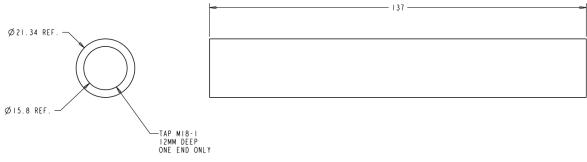

# Mast Mount TW3XXX

The Mast Mount (PN 23-0092-0) is designed to fit all of Tallysman's TW3XXX family of antennas. The mast mount can be can be secured with stainless steel hose clamps (please refer to the diagram on the right).

## **Applications**

Marine

### **Features**

- Aluminum 6061
- Chromate conversion finish
- Easy to use
- Resilient to weather conditions



Mast Mount TW3XXX Assembly

## **Drawing**



All dimensions are in mm unless noted otherwise.

#### **Ordering Information**

Mast mount for TW3XXX Family of Antennas Part Number: 23-0092-0

## Tallysman Wireless Inc

36 Steacie Drive Ottawa ON K2K 2A9 Canada Tel +1 613 591 3131 Fax 613 591 3121 sales@tallysman.com

The information provided herein is intended as a guide only and is subject to change without notice. This document is not to be regarded as a guarantee of performance. Tallysman Wireless Inc. hereby disclaims any or all warranties and liabilities of any kind. © 2016 Tallysman Wireless Inc. All rights reserved.