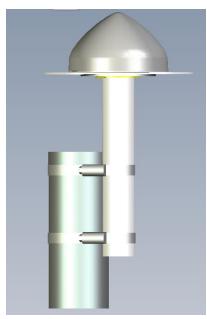

# Mast Mount TW3XXX

The Mast Mount (PN 23-0092-0) is designed to fit all of Tallysman's TW3XXX family of antennas. The mast mount can be can be secured with stainless steel hose clamps (please refer to the diagram on the right).

### **Features**

- Aluminum 6061
- Chromate conversion finish
- Easy to use
- Resilient to weather conditions

Mast Mount TW3XXX Assembly