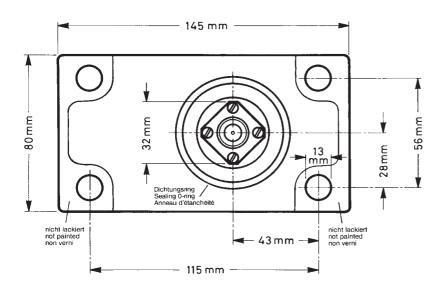

KATHREIN

Antennen · Electronic

Mounting flange:

Mounting hole for the connector: 33 (max. 35) mm diameter.

Note: Keep mounting surface clear of paint for electrical contact.