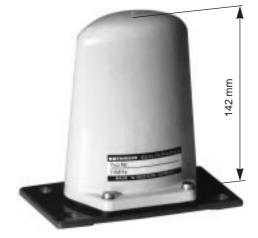

• Low profile broadband antenna in fiberglass radome.

| Type No.                               | K 70 20 21                                                                                                                  |
|----------------------------------------|-----------------------------------------------------------------------------------------------------------------------------|
| Input                                  | N-female                                                                                                                    |
| Frequency range                        | 410 – 470 MHz                                                                                                               |
| VSWR                                   | < 1.5                                                                                                                       |
| Gain                                   | 0 dB (ref. to the quarter-wave antenna)                                                                                     |
| Impedance                              | 50 Ohm                                                                                                                      |
| Polarization                           | Vertical                                                                                                                    |
| Max. power                             | 170 Watt (at 50° C ambient temperature)                                                                                     |
| Weight                                 | 0.5 kg                                                                                                                      |
| Packing size                           | 210 x 151 x 87 mm                                                                                                           |
| Height                                 | 142 mm                                                                                                                      |
| Material:                              | Radiator and Flange: Aluminum.<br>Radome: Fiberglass, colour: Light grey.<br>All screws and nuts: Stainless steel.          |
| Mounting:                              | On a conductive surface with a minimum size of 50 x 50 cm by means of existing M10 studs.                                   |
| Grounding and high voltage protection: | This antenna approved by the "Deutsche Bahn<br>AG" is D.C. grounded to protect against lightning<br>and high tension lines. |