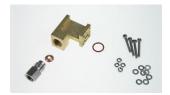

## Gas inlet adaptor, waveguide size R320 (30 mm length)

Gasinlet adapter consists of rectantgular waveguide R320 with PBR/UBR 320 flanges.

## **FEATURES / BENEFITS**

The waveguide is made of brass and has a gas inlet with M12 x 1.5 thread Adaptor from M12 to G1/8", gasket for PBR flange and fixation hardware is included.

## **GENERAL SPECIFICATIONS**

| Product                   |         | Distribution                   |  |  |
|---------------------------|---------|--------------------------------|--|--|
| MECHANICAL SPECIFICATIONS |         |                                |  |  |
| Dimensions, H x W x D     | mm (in) | 33 x 30 x 20 (1.3 x 1.2 x 0.8) |  |  |
| ACCESSORIES               |         |                                |  |  |
| Accessory/Spare Part      |         | Gasinlet adaptor               |  |  |