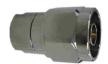

### **Product Description**

The N-TER series are medium power coaxial loads, which operate from DC up to 3.0GHz.

sample is N-TER-02

# Features/Benefits

- Low VSWR
- RoHS compliant
- Designed for wireless applications

| Technical Specifications    |                         |
|-----------------------------|-------------------------|
| Product Type                | Load                    |
| Techn. Application          | Indoor                  |
| Frequency Range, MHz        | DC-3.000                |
| Input Connector Type        | N male                  |
| Impedance, Ohm              | 50                      |
| Max. VSWR / Return Loss, dB | 1.2 / 20.8              |
| Total Input Power, W        | 2                       |
| Temperature Range, °C (°F)  | -40 to 65 (-40 to 149 ) |
| Height, mm (in)             | 32 (1.26)               |
| Diameter, mm (in)           | 21 (0.83)               |
| Environmental Class         | IP54                    |