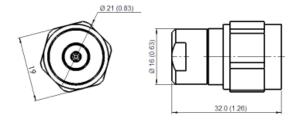

# Features/Benefits

- Low VSWR
- RoHS compliant
- Designed for wireless applications

| Technical Specifications    |                         |
|-----------------------------|-------------------------|
| Product Type                | Load                    |
| Techn. Application          | Indoor                  |
| Frequency Range, MHz        | DC-3.000                |
| Input Connector Type        | N male                  |
| Impedance, Ohm              | 50                      |
| Max. VSWR / Return Loss, dB | 1.2 / 20.8              |
| Total Input Power, W        | 2                       |
| Temperature Range, °C (°F)  | -40 to 65 (-40 to 149 ) |
| Height, mm (in)             | 32 (1.26)               |
| Diameter, mm (in)           | 21 (0.83)               |
| Environmental Class         | IP54                    |

### Other Documentation

N-TER-01\_02 sketch