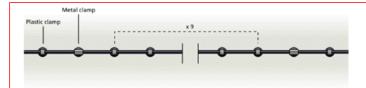

### **Product Description**

In the impact of a fire in a tunnel the cable should remain functional as long as possible. Special fire resistant clamp type has been developed for keeping the RADIAFLEX® cable attached as long as possible onto the wall. It also prevents the cable from detaching from the wall that might block any escape route. Fire resistant clips (RSB clips) are made of metal and fixed with screws to the wall using metal plugs. In case of fire the round base will melt. But the fixation will hold the cable in position and enables the cable to keep in operation as long as the cable itself allows. The recommended spacing is 8 ? 10 m (26 ? 33 ft) for both kinds of installation.