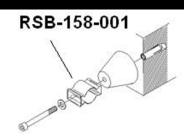

### **Product Description**

In the impact of a fire in a tunnel the cable should remain functional as long as possible. Special fire resistant clamp type has been developed for keeping the RADIAFLEX® cable attached as long as possible onto the wall. It also prevents the cable from detaching from the wall that might block any escape route. Fire resistant clips (RSB clips) are made of metal and fixed with screws to the wall using metal plugs. In case of fire the round base will melt. But the fixation will hold the cable in position and enables the cable to keep in operation as long as the cable itself allows. The recommended spacing is 8 ? 10 m (26 ? 33 ft) for both kinds of installation.

### Features/Benefits

Fire protection installation, keep the RADIAFLEX® cable in position during fire impact, stainless steel, Tool-2 for installation, should be used with metal plug and round base, for RCF 158-50

# RSB clip for 1 5/8" RLF, RLK, RLV, RAY