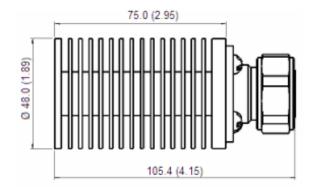

## Features/Benefits

- Finned termination
- Low VSWR
- RoHS compliant
- Designed for wireless applications

| Technical Specifications    |                         |  |
|-----------------------------|-------------------------|--|
| Product Type                | Load                    |  |
| Techn. Application          | Indoor                  |  |
| Frequency Range, MHz        | DC-3.000                |  |
| Input Connector Type        | 7-16 male               |  |
| Impedance, Ohm              | 50                      |  |
| Max. VSWR / Return Loss, dB | 1.2 / 20.8              |  |
| Total Input Power, W        | 20                      |  |
| Temperature Range, °C (°F)  | -40 to 45 (-40 to 113 ) |  |
| Height, mm (in)             | 75 (2.95)               |  |
| Diameter, mm (in)           | 48 (1.89)               |  |
| Environmental Class         | IP54                    |  |

## Other Documentation

716-TER-30 sketch