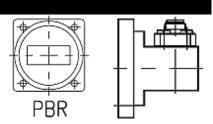

# Waveguide to N Female Coax Adapter PBR100

## **Product Description**

N-Adapter to PBR100, female gasket and screw kit enclosure

## Features/Benefits

Waveguide installation?

- The rectangular waveguide component provides simple installation in particular difficult cases
  The flange adapter provides proper matching of rectangular waveguide flanges to N-female connector
- It provides outstanding electrical performance