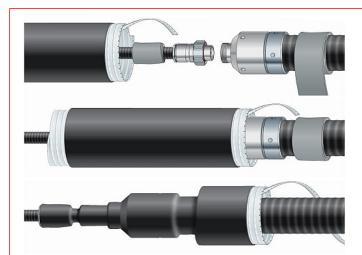

#### **Product Description**

RFS cold shrink tubes provide a additional sealing of feeder connections. With the included foam strips a sealing class IP68 is guaranteed even with scratches on the jacket surface.

### Features/Benefits

RFS offers a timesaving and easy way to secure a waterproof protection. No tools are necessary for installation.

The shrinking process is done by simply unwinding a removable core.