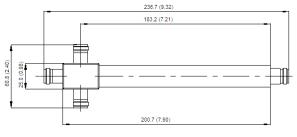

# MECHANICAL SPECIFICATIONS

| MECHANICAE OF ECH TOATIONS |         |             |
|----------------------------|---------|-------------|
| Height (Less Connectors)   | mm (in) | 25 (0.98)   |
| Width (Less Connectors     | mm (in) | 25 (0.98)   |
| Length (Less Connectors)   | mm (in) | 200.7 (7.9) |
| Weight                     | kg (lb) | 0.28 (0.62) |

# **TESTING AND ENVIRONMENTAL**

| Environmental Class | P65 |
|---------------------|-----|
|---------------------|-----|

Dimensions mm(inch)

PDS3E-698/2700 REV: B REV DATE: 04.Mar.2016 www.rfsworld.com