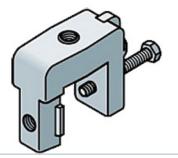

Cleat for RSB Clip FEATURES / BENEFITS

## **Technical features**

| Product Line                                   |         | Coaxial Cable Accessories        |  |
|------------------------------------------------|---------|----------------------------------|--|
|                                                |         | Elliptical Waveguide Accessories |  |
| Product Type                                   |         | Hanger                           |  |
| Hanger Type                                    |         | RSB Cleat                        |  |
| Installation Hardware Type                     |         | RSB Cleat                        |  |
| Cable Type                                     |         | Coaxial Foam Dielectric          |  |
| MECHANICAL SPECIFICATIONS                      |         |                                  |  |
| Number of Cable / Waveguide                    |         | 1                                |  |
| Runs                                           |         |                                  |  |
| Angle member adapter clamping<br>range mm (in) |         | 1 / 25 (0.039 / 0.9 )            |  |
| Angle member adpter threads                    |         | 2x M8                            |  |
| Material                                       |         | Cleat: Aluminium                 |  |
|                                                |         | Screw: Stainless Steel           |  |
| TEMPERATURE SPECIFICATIONS                     |         |                                  |  |
| Installation Temperature                       | °C (°F) | -50 to 85 (-58 to 185 )          |  |
| Operation Temperature                          | °C (°F) | -50 to 85 (-58 to 185 )          |  |
| Storage Temperature                            | °C (°F) | -50 to 85 (-58 to 185 )          |  |
| PACKAGING INFORMATION                          |         |                                  |  |
| Package Quantity                               |         | 10                               |  |