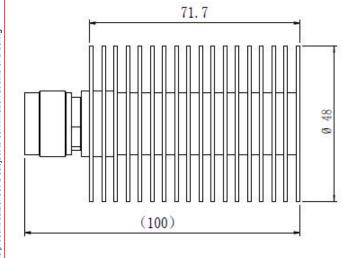

## Features/Benefits

- Finned termination
- Low VSWR
- RoHS compliant
- Designed for wireless applications

| Technical Specifications    |                         |  |
|-----------------------------|-------------------------|--|
| Product Type                | Load                    |  |
| Techn. Application          | Indoor                  |  |
| Frequency Range, MHz        | DC-3.000                |  |
| Input Connector Type        | N male                  |  |
| Impedance, Ohm              | 50                      |  |
| Max. VSWR / Return Loss, dB | 1.2 / 20.8              |  |
| Total Input Power, W        | 30                      |  |
| Temperature Range, °C (°F)  | -40 to 65 (-40 to 149 ) |  |
| Height, mm (in)             | 100 (3.94)              |  |
| Diameter, mm (in)           | 48 (1.89)               |  |
| Environmental Class         | Indoor                  |  |