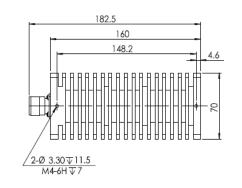

## Features/Benefits

- Finned termination
- Low VSWR
- RoHS compliant
- Designed for wireless applications

| Product Type                | Load                    |  |
|-----------------------------|-------------------------|--|
| Techn. Application          | Indoor                  |  |
| Frequency Range, MHz        | DC-3.000                |  |
| Input Connector Type        | N male                  |  |
| Impedance, Ohm              | 50                      |  |
| Max. VSWR / Return Loss, dB | 1.2 / 20.8              |  |
| Total Input Power, W        | 100                     |  |
| Temperature Range, °C (°F)  | -40 to 65 (-40 to 149 ) |  |
| Height, mm (in)             | 182.5 (7.19)            |  |
| Width, mm (in)              | 70 (2.76)               |  |
| Length, mm (in)             | 70 (2.76)               |  |
| Environmental Class         | Indoor                  |  |
| Notes                       |                         |  |