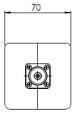

## Features/Benefits

- Finned termination
- Low VSWR
- RoHS compliant
- Designed for wireless applications

| Product Type                | Load                    |  |
|-----------------------------|-------------------------|--|
| Techn. Application          | Indoor                  |  |
| Frequency Range, MHz        | DC-3.000                |  |
| Input Connector Type        | N male                  |  |
| Impedance, Ohm              | 50                      |  |
| Max. VSWR / Return Loss, dB | 1.2 / 20.8              |  |
| Total Input Power, W        | 100                     |  |
| Temperature Range, °C (°F)  | -40 to 65 (-40 to 149 ) |  |
| Height, mm (in)             | 182.5 (7.19)            |  |
| Width, mm (in)              | 70 (2.76)               |  |
| Length, mm (in)             | 70 (2.76)               |  |
| Environmental Class         | Indoor                  |  |
| Notes                       |                         |  |