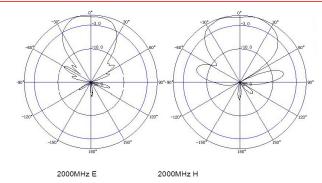

| Technical Specifications   |                                                                 |
|----------------------------|-----------------------------------------------------------------|
| Product Type               | Directional Antenna                                             |
| Application                | Indoor / Outdoor                                                |
| Frequency Range, MHz       | 698-960 / 1710-2700                                             |
| Number of Input Ports      | 1                                                               |
| Connectors                 | N female                                                        |
| Impedance, Ohm             | 50                                                              |
| VSWR (50 Ohm)              | 1.5 @ 698-960 and 1710-2500MHz                                  |
| Total Input Power, W       | max. 100                                                        |
| Gain, dBi                  | 7.5 @ 698 - 800MHz<br>8.5 @ 800 - 960MHz<br>10 @ 1700 - 2700MHz |
| Front-to-Back Ratio, dB    | = 15 (698-800), = 20 (800-960,1700-2700)                        |
| Polarization               | Vertical                                                        |
| Horizontal Beamwidth, deg  | 85/85/60                                                        |
| Vertical Beamwidth, deg    | 65/60/50                                                        |
| Connector Cable, mm (in)   | 185 (7.28)                                                      |
| Radome Material            | ABS                                                             |
| Radome Color               | White (RAL9010)                                                 |
| Mounting Hardware included | Downtilt bracket kit, for mast diameter 40 to 50mm              |
| Temperature Range, °C (°F) | -40 to +60 (-40 to 140)                                         |
| Height, mm (in)            | 210 (8.27)                                                      |
| Width, mm (in)             | 65 (2.55)                                                       |
| Length, mm (in)            | 293 (11.52)                                                     |
| Weight, kg (lb)            | 0.92 (2.05)                                                     |
| Environmental Class        | IP33                                                            |