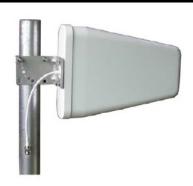

**Directional Antenna** 

#### **Product Description**

This directional antenna is specifically designed for broadband in-/out-door distribution of LTE/CDMA800/GSM900/GSM1800/3G WLAN (WiFi) and Wimax services. The antenna is constructed from lightweight materials suitable for wall and mast mounting.