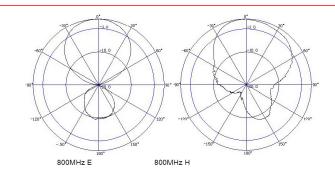

| Technical Specifications   |                                                                 |
|----------------------------|-----------------------------------------------------------------|
| Product Type               | Directional Antenna                                             |
| Application                | Indoor / Outdoor                                                |
| Frequency Range, MHz       | 698-960 / 1710-2700                                             |
| Number of Input Ports      | 1                                                               |
| Connectors                 | N female                                                        |
| Impedance, Ohm             | 50                                                              |
| VSWR (50 Ohm)              | 1.5 @ 698-960 and 1710-2500MHz                                  |
| Total Input Power, W       | max. 100                                                        |
| Gain, dBi                  | 7.5 @ 698 - 800MHz<br>8.5 @ 800 - 960MHz<br>10 @ 1700 - 2700MHz |
| Front-to-Back Ratio, dB    | = 15 (698-800), = 20 (800-960,1700-2700)                        |
| Polarization               | Vertical                                                        |
| Horizontal Beamwidth, deg  | 85/85/60                                                        |
| Vertical Beamwidth, deg    | 65/60/50                                                        |
| Connector Cable, mm (in)   | 185 (7.28)                                                      |
| Radome Material            | ABS                                                             |
| Radome Color               | White (RAL9010)                                                 |
| Mounting Hardware included | Downtilt bracket kit, for mast diameter 40 to 50mm              |
| Temperature Range, °C (°F) | -40 to +60 (-40 to 140)                                         |
| Height, mm (in)            | 210 (8.27)                                                      |
| Width, mm (in)             | 65 (2.55)                                                       |
| Length, mm (in)            | 293 (11.52)                                                     |
| Weight, kg (lb)            | 0.92 (2.05)                                                     |
| Environmental Class        | IP33                                                            |