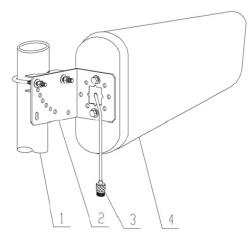

# Installation Sketch

- 1. Mast(user-provide);
- 2. "L" mounting kit;
- 3. connector;
- 4.antenna