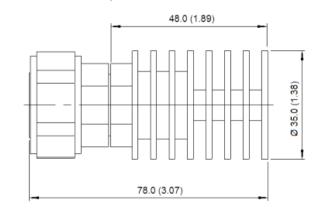

## Features/Benefits

- Finned termination
- Low VSWR
- RoHS compliant
- Designed for wireless applications

| Technical Specifications    |                         |  |
|-----------------------------|-------------------------|--|
| Product Type                | Load                    |  |
| Techn. Application          | Indoor                  |  |
| Frequency Range, MHz        | DC-3.000                |  |
| Input Connector Type        | 7-16 male               |  |
| Impedance, Ohm              | 50                      |  |
| Max. VSWR / Return Loss, dB | 1.2 / 20.8              |  |
| Total Input Power, W        | 10                      |  |
| Temperature Range, °C (°F)  | -40 to 65 (-40 to 149 ) |  |
| Height, mm (in)             | 78 (3.07)               |  |
| Diameter, mm (in)           | 35 (1.38)               |  |
| Environmental Class         | Indoor                  |  |
| Notes                       |                         |  |