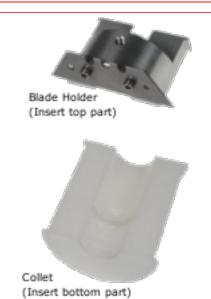

Easy to clean, smooth dielectric surface improves IM performance.

| Technical Specifications        |                                    |  |
|---------------------------------|------------------------------------|--|
| Product Line                    | Coaxial Cable Accessories          |  |
| Product Type                    | Tool                               |  |
| Transmission Line Type          | LCF14                              |  |
| Coaxial Cable Type              | Foam Dielectric                    |  |
| Cable Size                      | 1/4"                               |  |
| Type of Tool                    | Combination Cable Preparation Tool |  |
| Configuration                   | Universal Trimming Tool            |  |
| Spare Part / Useful Accessories | Spare blades : TRIM-B30            |  |
| Material                        | Blade Holder: Aluminum Alloy       |  |
|                                 | Collet: POM                        |  |
| Package Quantity                | 1                                  |  |
| Weight per piece, kg (lb)       | 0.08 (0.18)                        |  |